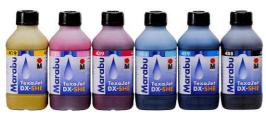

#### Range

1 kg units, Art.-No. 3624 97 xxx

TexaJet DX-SHE 429 Yellow

TexaJet DX-SHE 435 Light Magenta

TexaJet DX-SHE 439 Magenta
TexaJet DX-SHE 455 Light Cyan
TexaJet DX-SHE 459 Cyan

TexaJet DX-SHE **459** Cyan TexaJet DX-SHE **488** Black