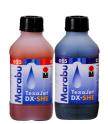

| 4/5              | 5                 |
| <b>320</b> Fluor. Yellow | 3/4               | 4/5              | 4/5               |
| <b>333</b> Fluor. Pink   | 5/6               | 5                | 4/5               |

## Product INFO



### TexaJet DX-SHE: 1 Ink, 2 Apps

#### Digital sublimation ink for transfer and direct printing

#### **Quality characteristics**

Texajet DX-SHE features excellent batch-tobatch quality within market-leading tolerances and exhibits very good stability against sedimentation.

#### Range

1 kg units, Art.-No. 3624 97 xxx

TexaJet DX-SHE 429 Yellow

TexaJet DX-SHE 435 Light Magenta

TexaJet DX-SHE 439 Magenta
TexaJet DX-SHE 455 Light Cyan
TexaJet DX-SHE 459 Cyan

TexaJet DX-SHE **459** Cyan TexaJet DX-SHE **488** Black



#### Additional colour shades:



**022** Orange **055** Blue

#### **Fluorescent Colour Shades:**



**320** Fluorescent Yellow **333** Flourescent Pink

#### Cleaner

TexaJet DX-UR

1 lunit, Art.-No. 3503 97 403

TexaJet DX-URS Station Cleaner

1 lunit, Art.-No. 3503 97 408

For further information please refer to the Technical Data Sheet or visit www.marabu-inks.com

#### In the event of any queries please contact:

Mr. Gianni Robertazzi Product Manager Digital Textile Inks Phone: +49 7141 691361,rob@marabu.de

Technical Hotline

Phone: +49 7141 691140, technical.hotline@marabu.de