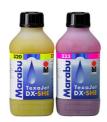

#### **Fluorescent Colour Shades:**

**320** Fluorescent Yellow **333** Flourescent Pink