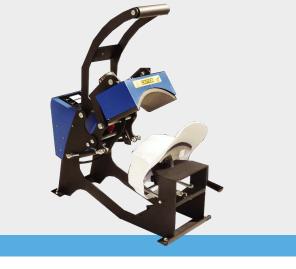

## iCAP E\*

Weight Power Supply Electric Power Features

16 Kg 240 V 450 W Cap 15x8 cm and flat plate 15x15 cm optional