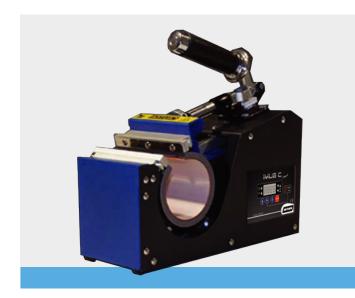

## iMUG C

NEW

Weight Power Supply Electric Power Features 5 Kg 240 V 300 W Ø 80mm included optional : Ø 70, Ø 90, Ø 100mm and conical