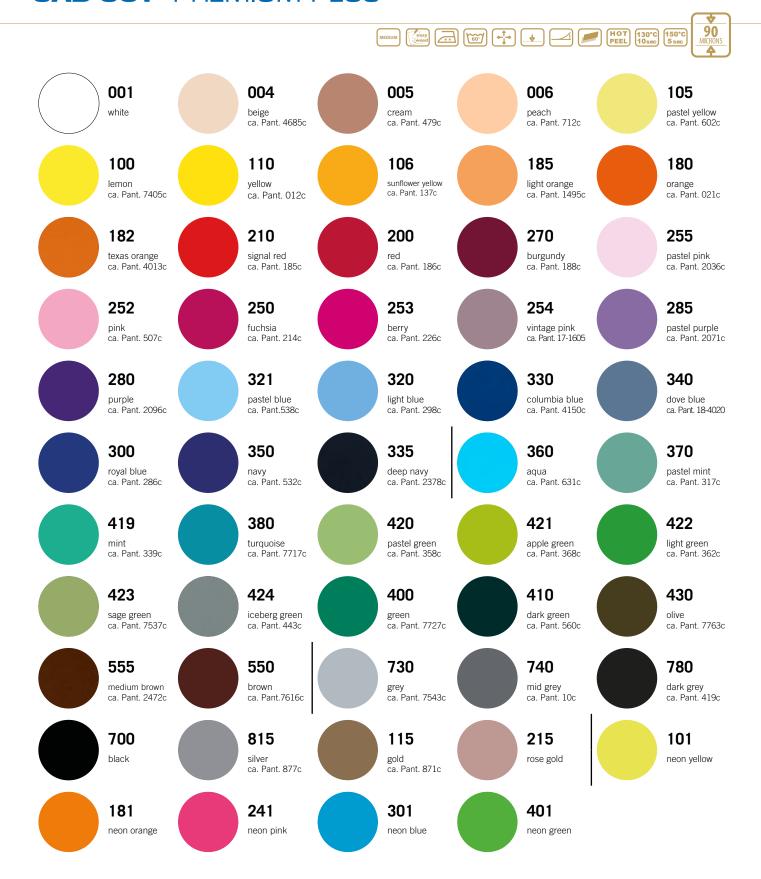

## **AVAILABLE IN**

- 30 cm x 25 m rolls\*
- 50 cm x 25 m rolls
- 100 cm x 25 m rolls
- \* Minimum order quantity: 3 rolls plus 15 € cutting costs